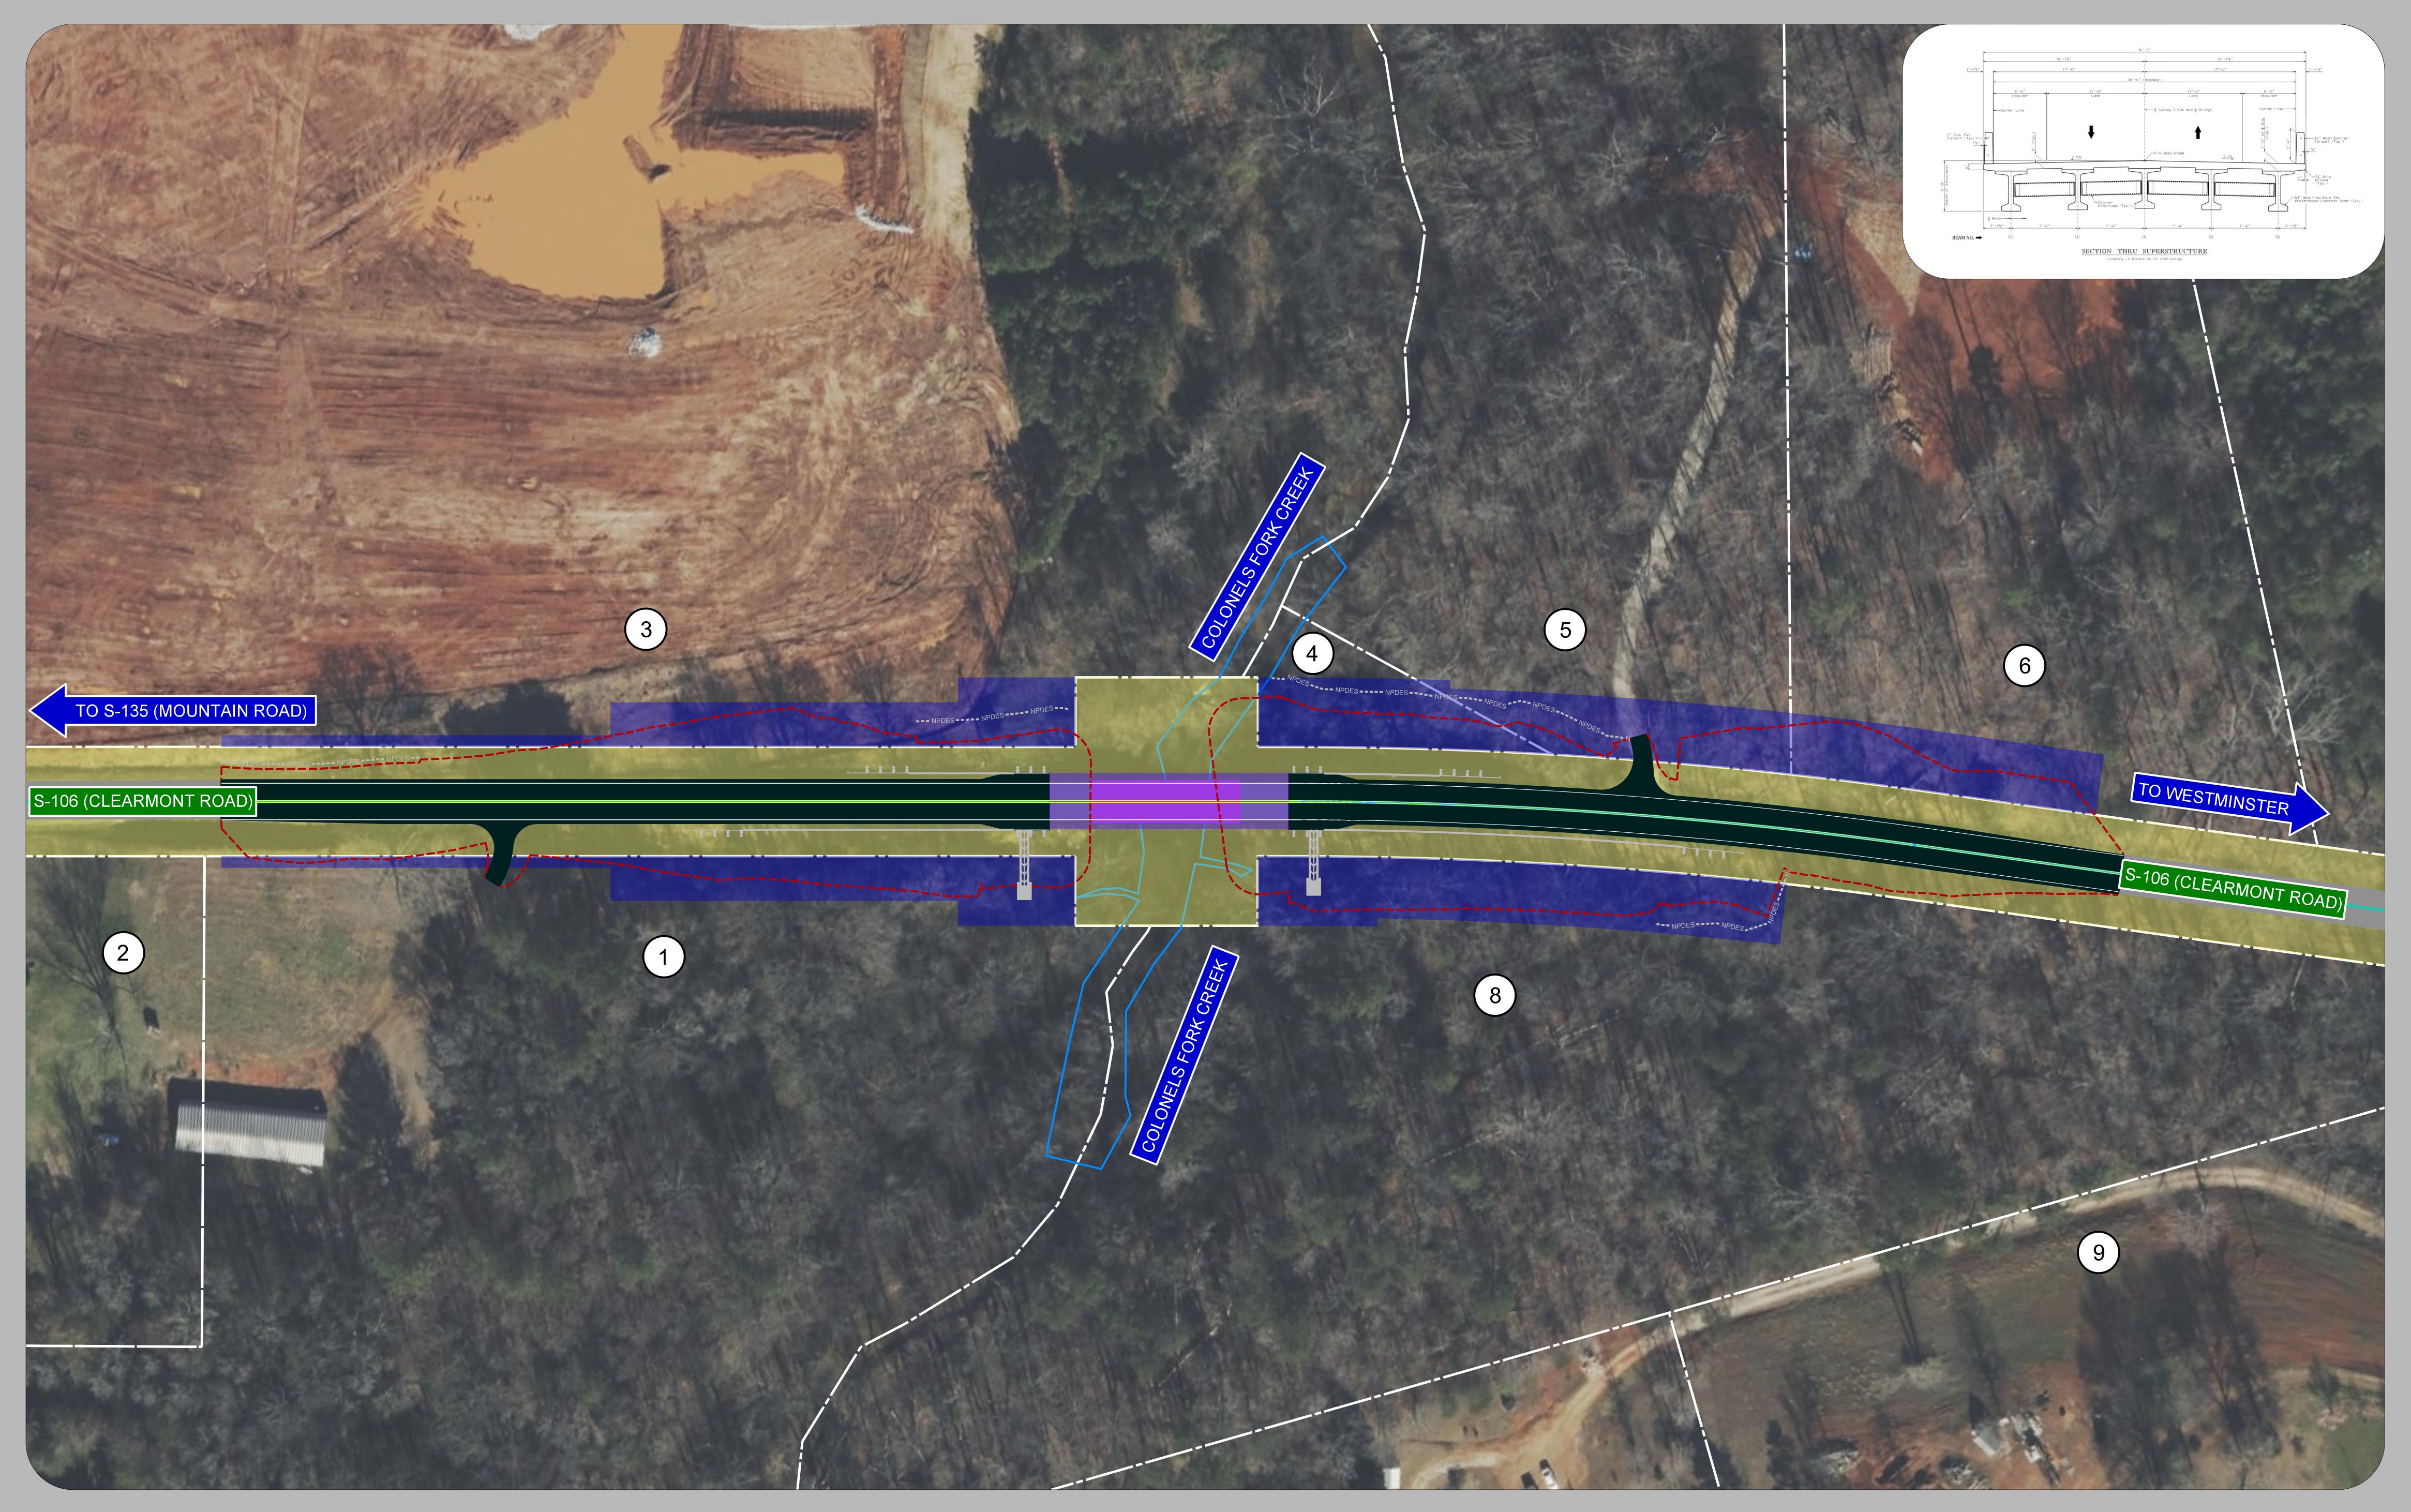

## S-106 (CLEARMONT ROAD) OVER COLONELS CREEK BRIDGE REPLACEMENT

Bridge Replacement over Colonels Creek

Project Location
Oconee County

## Map Legend

EXISTING ROADWAYPROPOSED ROADWAYEXISTING ALIGNMENT

PROPOSED ALIGNMENT
PROPERTY LINE

EXISTING RIGHTS OF WAY

NEW RIGHTS OF WAY

LIMITS OF CONSTRUCTION

ENVIRONMENTAL LIMIT

GUARDRAIL

BRIDGE EXISTING
BRIDGE PROPOSED

WETLAND

RIP-RAP / SLOPE FLUME